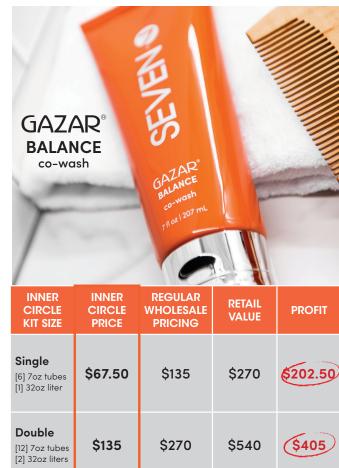

## PREVIOUS PRODUCT LAUNCHES

|  |                                              |                          | =                               |                 |        |  |
|--|----------------------------------------------|--------------------------|---------------------------------|-----------------|--------|--|
|  | INNER<br>CIRCLE<br>KIT SIZE                  | INNER<br>CIRCLE<br>PRICE | REGULAR<br>WHOLESALE<br>PRICING | RETAIL<br>VALUE | PROFIT |  |
|  | Single [6] 7oz tubes [1] 32oz liter          | \$86                     | \$172                           | \$344           | \$258  |  |
|  | <b>Double</b> [12] 7oz tubes [2] 32oz liters | \$172                    | \$344                           | \$688           | \$516  |  |