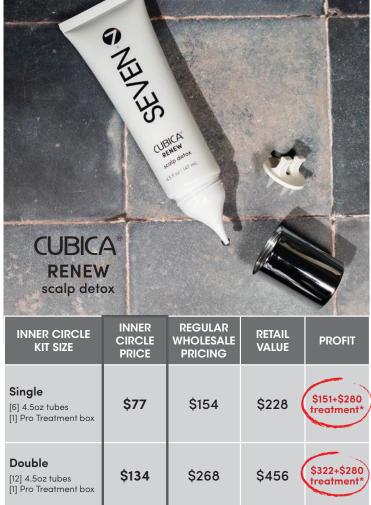

## **NEW PRODUCT LAUNCHES**

\$293

\$146.50

[6] 7oz shampoo [6] 7oz conditioner

[1] 32oz liter set

\*Based on a \$30 add-on treatment price. RENEW scalp detox professional treatment box contains 10 individual professional use tubes.