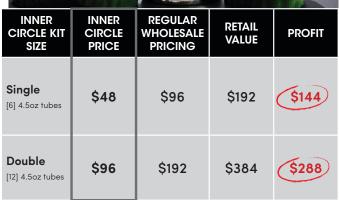

| INNER<br>CIRCLE KIT<br>SIZE      | INNER<br>CIRCLE<br>PRICE | REGULAR<br>WHOLESALE<br>PRICING | RETAIL<br>VALUE | PROFIT |
|----------------------------------|--------------------------|---------------------------------|-----------------|--------|
| Single<br>[6] 3.2oz bottles      | \$60                     | \$120                           | \$240           | \$180  |
| <b>Double</b> [12] 3.2oz bottles | \$120                    | \$240                           | \$480           | \$360  |