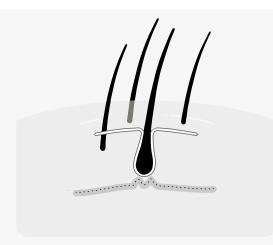

As we age, the follicles undergo changes that can lead to hair loss. Aging follicles exhibit a weakened structure, characterized by a decrease in cell activity. OPTI's innovative formula works to strengthen the follicles, stimulating the production of additional cells. This enhanced structure rejuvenates the follicle, resulting in a more robust and resilient ecosystem for hair growth.

Furthermore, OPTI's remarkable formula addresses another crucial aspect: hair anchoring. The active ingredients promote root thickening and strengthening, which allows the hair to secure itself more deeply within the hair bulbs, anchoring them firmly in their follicles. This helps to prevent premature shedding and promotes longevity.

One of the key secrets lies in OPTI's ability to block dihydrotestosterone (DHT), a potent androgen hormone responsible for hair loss and thinning in both men and women. By using two powerful patented ingredient complexes, **Procapil**® and **Capixyl™**, OPTI safeguards the follicles, extending the anagen phase—or growth phase—of the hair cycle, while minimizing the telogen phase—or resting phase. This elongated growth period enables hair to flourish, resulting in thicker, fuller, and healthier looking strands. OPTI also infuses collagen, an essential protein known for its youthful properties, into the hair. adding body, fullness, and a lustrous shine. This powerful protein amplifies the overall appearance of your hair, adding moisture and enhancing strength and resilience.