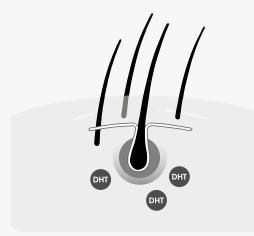

Furthermore, OPTI's remarkable formula addresses another crucial aspect: hair anchoring. The active ingredients promote root thickening and strengthening, which allows the hair to secure itself more deeply within the hair bulbs, anchoring them firmly in their follicles. This helps to prevent premature shedding and promotes longevity.

One of the key secrets lies in OPTI's ability to block dihydrotestosterone (DHT), a potent androgen hormone responsible for hair loss and thinning in both men and women. By using two powerful patented ingredient complexes, **Procapil**® and **Capixyl™**, OPTI safeguards the follicles, extending the anagen phase—or growth phase—of the hair cycle, while minimizing the telogen phase—or resting phase. This elongated growth period enables hair to flourish, resulting in thicker, fuller, and healthier looking strands. OPTI also infuses collagen, an essential protein known for its youthful properties, into the hair. adding body, fullness, and a lustrous shine. This powerful protein amplifies the overall appearance of your hair, adding moisture and enhancing strength and resilience.

#### PREVENT LOSS

- Procapil® and Capixyl™ work together to block dihydrotestosterone (DHT), a potent hormone that causes hair loss in men and women
- Extends the anagen (growth) phase of the hair cycle while reducing the telogen (resting) phase, preventing premature shedding and promoting healthy growth
- Procapil® is clinically proven to reduce hair loss by 58%. It also provides nourishment to the hair and ensures stronger and healthier hair