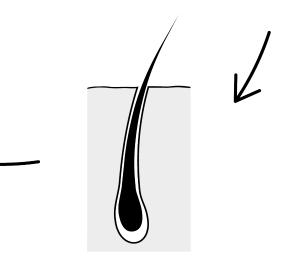

#### Science + Nature

Hair loss can be attributed to several factors that affect the health and vitality of our precious locks. One significant cause is poor microcirculation, which hampers the nourishment and oxygen supply to the scalp. OPTI shampoo and conditioner improve scalp circulation, ensuring vital nutrients reach the hair follicles, promoting a healthier environment for growth.

As we age, the follicles undergo changes that can lead to hair loss. Aging follicles exhibit a weakened structure, characterized by a decrease in cell activity. OPTI's innovative formula works to strengthen the follicles, stimulating the production of additional cells. This enhanced structure rejuvenates the follicle, resulting in a more robust and resilient ecosystem for hair growth.

Furthermore, OPTI's remarkable formula addresses another crucial aspect: hair anchoring. The active ingredients promote root thickening and strengthening, which allows the hair to secure itself more deeply within the hair bulbs, anchoring them firmly in their follicles. This helps to prevent premature shedding and promotes longevity.

One of the key secrets lies in OPTI's ability to block dihydrotestosterone (DHT), a potent androgen hormone responsible for hair loss and thinning in both men and women. By using two powerful patented ingredient complexes, **Procapil**® and **Capixyl™**, OPTI safeguards the follicles, extending the anagen phase—or growth phase—of the hair cycle, while minimizing the telogen phase—or resting phase. This elongated growth period enables hair to flourish, resulting in thicker, fuller, and healthier looking strands. OPTI also infuses collagen, an essential protein known for its youthful properties, into the hair. adding body, fullness, and a lustrous shine. This powerful protein amplifies the overall appearance of your hair, adding moisture and enhancing strength and resilience.