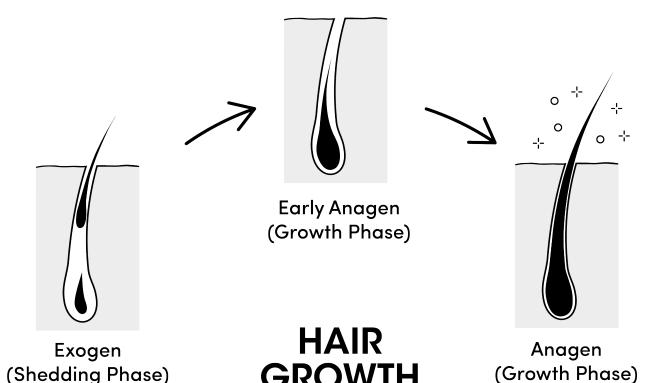

One of the key secrets lies in OPTI's ability to block dihydrotestosterone (DHT), a potent androgen hormone responsible for hair loss and thinning in both men and women. By using two powerful patented ingredient complexes, **Procapil**® and **Capixyl™**, OPTI safeguards the follicles, extending the anagen phase—or growth phase—of the hair cycle, while minimizing the telogen phase—or resting phase. This elongated growth period enables hair to flourish, resulting in thicker, fuller, and healthier looking strands. OPTI also infuses collagen, an essential protein known for its youthful properties, into the hair. adding body, fullness, and a lustrous shine. This powerful protein amplifies the overall appearance of your hair, adding moisture and enhancing strength and resilience.

#### PREVENT LOSS

- Procapil® and Capixyl™ work together to block dihydrotestosterone (DHT), a potent hormone that causes hair loss in men and women
- Extends the anagen (growth) phase of the hair cycle while reducing the telogen (resting) phase, preventing premature shedding and promoting healthy growth
- Procapil® is clinically proven to reduce hair loss by 58%. It also provides nourishment to the hair and ensures stronger and healthier hair

Telogen

(Resting Phase)

Catagen (Transition Phase)