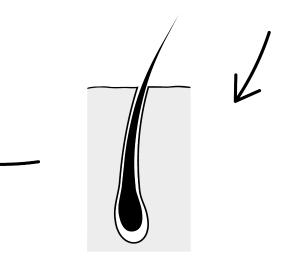

#### Science + Nature

Hair loss can be attributed to several factors that affect the health and vitality of our precious locks. One significant cause is poor microcirculation, which hampers the nourishment and oxygen supply to the scalp. OPTI shampoo and conditioner improve scalp circulation, ensuring vital nutrients reach the hair follicles, promoting a healthier environment for growth.

As we age, the follicles undergo changes that can lead to hair loss. Aging follicles exhibit a weakened structure, characterized by a decrease in cell activity. OPTI's innovative formula works to strengthen the follicles, stimulating the production of additional cells. This enhanced structure rejuvenates the follicle, resulting in a more robust and resilient ecosystem for hair growth.

Furthermore, OPTI's remarkable formula addresses another crucial aspect: hair anchoring. The active ingredients promote root thickening and strengthening, which allows the hair to secure itself more deeply within the hair bulbs, anchoring them firmly in their follicles. This helps to prevent premature shedding and promotes longevity.