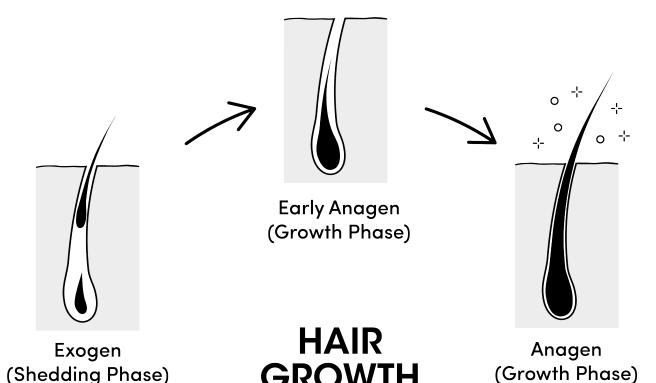

One of the key secrets lies in OPTI's ability to block dihydrotestosterone (DHT), a potent androgen hormone responsible for hair loss and thinning in both men and women. By using two powerful patented ingredient complexes, **Procapil**® and **Capixyl™**, OPTI safeguards the follicles, extending the anagen phase—or growth phase—of the hair cycle, while minimizing the telogen phase—or resting phase. This elongated growth period enables hair to flourish, resulting in thicker, fuller, and healthier looking strands. OPTI also infuses collagen, an essential protein known for its youthful properties, into the hair. adding body, fullness, and a lustrous shine. This powerful protein amplifies the overall appearance of your hair, adding moisture and enhancing strength and resilience.

#### PREVENT LOSS

- Procapil® and Capixyl™ work together to block dihydrotestosterone (DHT), a potent hormone that causes hair loss in men and women
- Extends the anagen (growth) phase of the hair cycle while reducing the telogen (resting) phase, preventing premature shedding and promoting healthy growth
- Procapil® is clinically proven to reduce hair loss by 58%. It also provides nourishment to the hair and ensures stronger and healthier hair