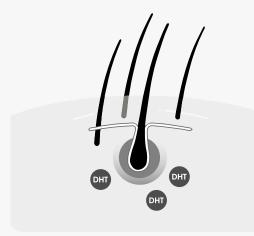

#### Science + Nature

Hair loss can be attributed to several factors that affect the health and vitality of our precious locks. One significant cause is poor microcirculation, which hampers the nourishment and oxygen supply to the scalp. OPTI shampoo and conditioner improve scalp circulation, ensuring vital nutrients reach the hair follicles, promoting a healthier environment for growth.

As we age, the follicles undergo changes that can lead to hair loss. Aging follicles exhibit a weakened structure, characterized by a decrease in cell activity. OPTI's innovative formula works to strengthen the follicles, stimulating the production of additional cells. This enhanced structure rejuvenates the follicle, resulting in a more robust and resilient ecosystem for hair growth.

Furthermore, OPTI's remarkable formula addresses another crucial aspect: hair anchoring. The active ingredients promote root thickening and strengthening, which allows the hair to secure itself more deeply within the hair bulbs, anchoring them firmly in their follicles. This helps to prevent premature shedding and promotes longevity.

One of the key secrets lies in OPTI's ability to block dihydrotestosterone (DHT), a potent androgen hormone responsible for hair loss and thinning in both men and women. By using two powerful patented ingredient complexes, **Procapil**® and **Capixyl™**, OPTI safeguards the follicles, extending the anagen phase—or growth phase—of the hair cycle, while minimizing the telogen phase—or resting phase. This elongated growth period enables hair to flourish, resulting in thicker, fuller, and healthier looking strands. OPTI also infuses collagen, an essential protein known for its youthful properties, into the hair. adding body, fullness, and a lustrous shine. This powerful protein amplifies the overall appearance of your hair, adding moisture and enhancing strength and resilience.