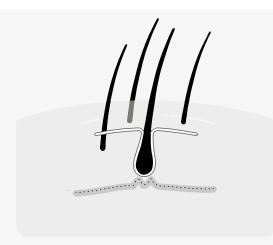

Furthermore, OPTI's remarkable formula addresses another crucial aspect: hair anchoring. The active ingredients promote root thickening and strengthening, which allows the hair to secure itself more deeply within the hair bulbs, anchoring them firmly in their follicles. This helps to prevent premature shedding and promotes longevity.

One of the key secrets lies in OPTI's ability to block dihydrotestosterone (DHT), a potent androgen hormone responsible for hair loss and thinning in both men and women. By using two powerful patented ingredient complexes, **Procapil**® and **Capixyl™**, OPTI safeguards the follicles, extending the anagen phase—or growth phase—of the hair cycle, while minimizing the telogen phase—or resting phase. This elongated growth period enables hair to flourish, resulting in thicker, fuller, and healthier looking strands. OPTI also infuses collagen, an essential protein known for its youthful properties, into the hair. adding body, fullness, and a lustrous shine. This powerful protein amplifies the overall appearance of your hair, adding moisture and enhancing strength and resilience.

#### PROMOTE REGROWTH

- Increases blood circulation to the scalp, strengthening and revitalizing hair follicles
- Collagen enhances strength, elasticity, and resilience of hair while adding moisture, body and fullness
- Creates a balanced ecosystem for healthy hair growth
- Prevents premature shedding by promoting root thickening and strengthening, allowing hair to be secured tightly within the follicle